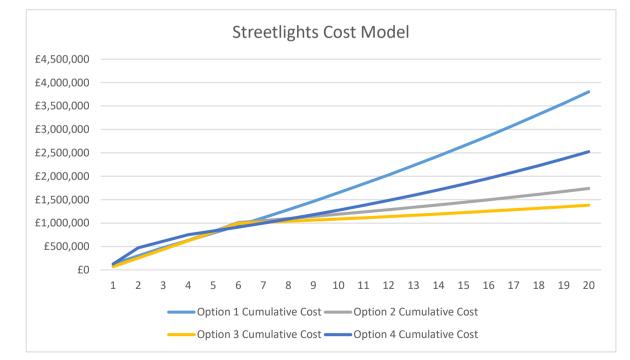

|                                 | 1        | 2        | 3          | 4        | 5        | 6          | 7          | 8          | 9          | 10         | 11         |
|---------------------------------|----------|----------|------------|----------|----------|------------|------------|------------|------------|------------|------------|
|                                 | 2022     | 2023     | 2024       | 2025     | 2026     | 2027       | 2028       | 2029       | 2030       | 2031       | 2032       |
| Option 1 Revenue Costs          | £71,300  | £73,439  | £75,642    | £77,911  | £80,249  | £82,656    | £85,136    | £87,690    | £90,321    | £93,030    | £95,821    |
| <b>Option 1</b> Capital Costs   | £55,000  | £100,000 | £100,000   | £75,000  | £77,250  | £79,568    | £81,955    | £84,413    | £86,946    | £89,554    | £92,241    |
| <b>Option 1</b> Cumulative Cost | £126,300 | £299,739 | £475,381   | £628,293 | £785,791 | £948,015   | £1,115,106 | £1,287,209 | £1,464,475 | £1,647,059 | £1,835,121 |
| Option 2 Revenue Costs          | £71,300  | £36,720  | £37,821    | £38,956  | £40,124  | £41,328    | £42,568    | £43,845    | £45,160    | £46,515    | £47,911    |
| <b>Option 2</b> Capital Costs   |          | £149,000 | £149,000   | £149,000 | £149,000 | £149,000   |            |            |            |            |            |
| <b>Option 2</b> Cumulative Cost | £71,300  | £257,020 | £443,841   | £631,796 | £820,921 | £1,011,249 | £1,053,817 | £1,097,662 | £1,142,822 | £1,189,337 | £1,237,248 |
| Option 3 Revenue Costs          | £71,300  | £19,750  | £20,343    | £20,953  | £21,581  | £22,229    | £22,896    | £23,583    | £24,290    | £25,019    | £25,769    |
| <b>Option 3 Capital Costs</b>   |          | £163,007 | £163,007   | £163,007 | £163,007 | £163,007   |            |            |            |            |            |
| <b>Option 3 Cumulative Cost</b> | £71,300  | £254,057 | £437,407   | £621,366 | £805,955 | £991,190   | £1,014,086 | £1,037,669 | £1,061,959 | £1,086,977 | £1,112,747 |
| Option 4 Revenue Costs          | £71,300  | £37,789  | £38,922.67 | £40,090  | £41,293  | £42,532    | £43,808    | £45,122    | £46,476    | £47,870    | £49,306    |
| <b>Option 4 Capital Costs</b>   | £55,000  | £309,034 | £100,000   | £100,000 | £38,625  | £39,784    | £40,977.26 | £43,436    | £46,042    | £48,805    | £51,733    |
| Option 4 Cumulative Cost        | £126,300 | £473,123 | £612,046   | £752,136 | £832,054 | £914,370   | £999,155   | £1,087,713 | £1,180,230 | £1,276,905 | £1,377,944 |

| 12         | 13         | 14         | 15         | 16         | 17         | 18         | 19         | 20         |            |            |
|------------|------------|------------|------------|------------|------------|------------|------------|------------|------------|------------|
| 2033       | 2034       | 2035       | 2036       | 2037       | 2038       | 2039       | 2040       | 2041       |            |            |
| £98,696    | £101,657   | £104,706   | £107,848   | £111,083   | £114,416   | £117,848   | £121,383   | £125,025   | £1,915,858 | TOTAL COST |
| £95,008    | £97,858    | £100,794   | £103,818   | £106,932   | £110,140   | £113,444   | £116,848   | £120,353   | £1,887,119 |            |
| £2,028,825 | £2,228,339 | £2,433,840 | £2,645,505 | £2,863,520 | £3,088,076 | £3,319,368 | £3,557,599 | £3,802,977 |            | £3,802,977 |
| £49,348    | £50,828    | £52,353    | £53,924    | £55,542    | £57,208    | £58,924    | £60,692    | £62,512    | £993,579   |            |
|            |            |            |            |            |            |            |            |            | £745,000   |            |
| £1,286,596 | £1,337,424 | £1,389,777 | £1,443,701 | £1,499,243 | £1,556,451 | £1,615,375 | £1,676,066 | £1,738,579 |            | £1,738,579 |
| £26,542    | £27,339    | £28,159    | £29,004    | £29,874    | £30,770    | £31,693    | £32,644    | £33,623    | £567,358   |            |
|            |            |            |            |            |            |            |            |            | £815,035   |            |
| £1,139,289 | £1,166,628 | £1,194,786 | £1,223,790 | £1,253,664 | £1,284,433 | £1,316,126 | £1,348,770 | £1,382,393 |            | £1,382,393 |
| £50,785    | £52,309    | £53,878    | £55,494    | £57,159    | £58,874    | £60,640    | £62,459    | £64,333    | £1,020,441 |            |
| £54,837    | £58,127    | £61,615    | £65,312    | £69,230    | £73,384    | £77,787    | £82,454    | £87,402    | £1,503,583 |            |

£1,483,566 £1,594,002 £1,709,495 £1,830,301 £1,956,690 £2,088,948 £2,227,375 £2,372,289 £2,524,024 £2,524,024